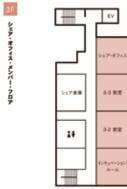

## たちかわ 創造禽

元校舎の1階は、事務所とギャラ リーのほか、サイクル・ステーショ ンとして、スポーツサイクルショッ プとコミュニティスペースがひとつ になった Cycle GATE Tamagawa (サイクルゲート多摩川) を、立川 市を拠点とするプロ・ロードレース チーム「東京ヴェントス」がプロジェ クト・パートナーズのひとつとして 運営。施設の後背地として、多摩川 のサイクリングロードと直結してい る強みを活かし、施設の「アクセス」 の役割を担っています。

■それぞれの事業の強みを活かして

2階はフィルムコミッション・フ ロア。教室だけでなく、校長室や職 員室を残し、映画やテレビの撮影に 利用されています。東京近郊にあっ て、実際の学校と違い、ネガティブ なイメージの撮影も可能な施設は大 変な人気で、ほぼ毎日稼働中。この 事業が、「収益」の柱となっています。

3階はシェア・オフィス・メン バー・フロア。文化芸術団体や個人 アーティストへ、創作活動のための 場所の提供だけでなく、企画実現の ためのマッチングやアドバイス、企 画運営や広報のサポートなど、さま ざまな支援を行うと同時に、創造舎 を共に盛り上げていく仲間として地 域活動に協力するメンバーのための インキュベーション施設になってお り、事業の「人」を担います。