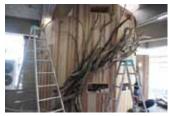

### ■イベントに参加してきました

8月11日の山の日「大人の自由研究流木 DIY とジビエ BBQ」に参加してきました。サイクリ ストたちが、この場所で着替え、自転車で出かけ 帰ってこられるようにと、奥多摩の木材で制作し た「シャワーブース」と「ロッカールーム」を、 専門家の指導のもと、奥多摩湖周辺で集めた流木 で飾ろうという企画です。

流木をタワシや紙やすり で磨き、参加者思い思いの イメージで「この木はココ に付けたらいいんじゃない

か」「こっちの木はココにつなげて」と喧々諤々。 朝から夕方まで 20 人近くがかかりきりで、生命 力にあふれる流木アートが完成。室内にもステキ なカバン掛けやタオル掛けが取り付けられ、この 場に関われたことがなんだか嬉しくなりました。

作業終了後、奥多摩のキノコ、鹿肉、川魚や、 立川産の野菜でバーベキュー。地ビールも最高!

一緒にモノを作り上げ た「仲間」との会話も 弾む、とても楽しい時 間でした。

流木アートで飾られた