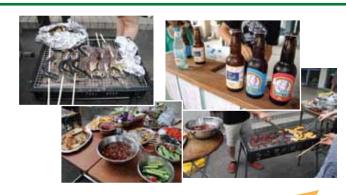

### ■イベントに参加してきました

8月11日の山の日「大人の自由研究流木 DIY とジビエ BBQ」に参加してきました。サイクリ ストたちが、この場所で着替え、自転車で出かけ 帰ってこられるようにと、奥多摩の木材で制作し た「シャワーブース」と「ロッカールーム」を、 専門家の指導のもと、奥多摩湖周辺で集めた流木 で飾ろうという企画です。

流木をタワシや紙やすり で磨き、参加者思い思いの イメージで「この木はココ に付けたらいいんじゃない

か」「こっちの木はココにつなげて」と喧々諤々。 朝から夕方まで 20 人近くがかかりきりで、生命 力にあふれる流木アートが完成。室内にもステキ なカバン掛けやタオル掛けが取り付けられ、この 場に関われたことがなんだか嬉しくなりました。

作業終了後、奥多摩のキノコ、鹿肉、川魚や、 立川産の野菜でバーベキュー。地ビールも最高!

一緒にモノを作り上げ た「仲間」との会話も 弾む、とても楽しい時 間でした。

流木アートで飾られた