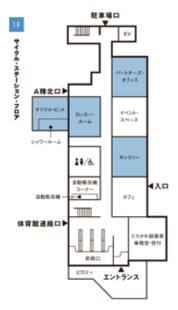

■それぞれの事業の強みを活かして

2階はフィルムコミッション・フ ロア。教室だけでなく、校長室や職 員室を残し、映画やテレビの撮影に 利用されています。東京近郊にあっ て、実際の学校と違い、ネガティブ なイメージの撮影も可能な施設は大 変な人気で、ほぼ毎日稼働中。この 事業が、「収益」の柱となっています。

3階はシェア・オフィス・メン バー・フロア。文化芸術団体や個人 アーティストへ、創作活動のための 場所の提供だけでなく、企画実現の ためのマッチングやアドバイス、企 画運営や広報のサポートなど、さま ざまな支援を行うと同時に、創造舎 を共に盛り上げていく仲間として地 域活動に協力するメンバーのための インキュベーション施設になってお り、事業の「人」を担います。